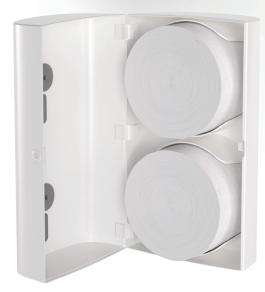

#### **A TRUE REVOLUTION** Zero waste and lower consumption

FullOne is the new controlled toilet paper dispenser from Papernet, developed to guarantee the highest level of hygiene in washroom areas and optimise consumption. Its features allow it to hold over 200 m of paper, minimising waste and refill times. A compact, hygienic, unique dispenser made entirely from antibacterial plastic. Its exclusive design fits perfectly into any environment, combining aesthetics with functionality.

### FUNCTIONAL, UNIQUE, COMPACT

FullOne has been designed, engineered and patented to optimise the space of your environments. Its vertical positioning makes it the ideal dispenser for any washroom area, even those with limited space, thereby ensuring the smallest possible footprint.

#### CAPTIVE SYSTEM: A WINNING COMBINATION

FullOne and Full Tech: a winning and environmentally sustainable combination. More than 200 m of paper contained in the two Full Tech mini-rolls makes it possible to optimise storage costs and reduce refilling times, without sacrificing quantity and product quality. It is also core-free and produces no waste.