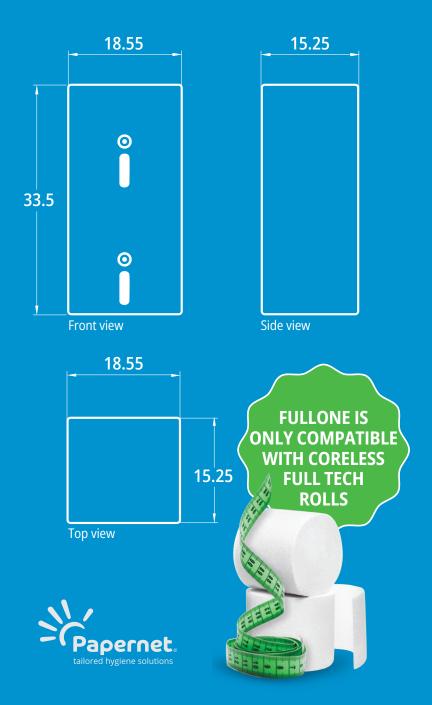

#### cod. 421352

| Pieces<br>per pack | Dispenser<br>height | Dispenser<br>lenght | Dispenser<br>width |
|--------------------|---------------------|---------------------|--------------------|
| n°                 | cm                  | cm                  | cm                 |
| 1                  | 33.5                | 18.55               | 15.25              |