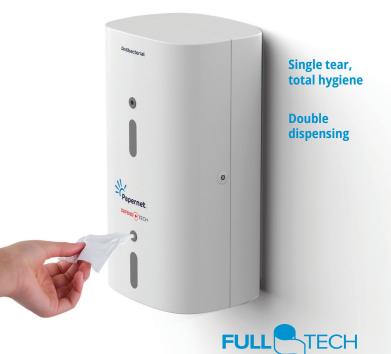

#### ABSOLUTE HYGIENE, COST REDUCTION

The controlled dispensing system is the ideal solution for optimising consumption and promoting the highest level of hygiene.

Sheet-to-sheet dispensing allows each individual tear to be picked up, guaranteeing absolute hygiene and minimising paper waste.

#### Papernet's first **controlled toilet paper dispenser.**