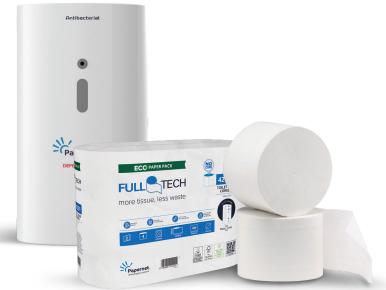

Full Tech Refills coreless pure cellulose

Over 200 m of paper

#### CAPTIVE SYSTEM: A WINNING COMBINATION

FullOne and Full Tech: a winning and environmentally sustainable combination. More than 200 m of paper contained in the two Full Tech mini-rolls makes it possible to optimise storage costs and reduce refilling times, without sacrificing quantity and product quality. It is also core-free and produces no waste.

#### SUSTAINABILITY GUARANTEED

FullOne is made from antibacterial plastic. Maximum hygiene, maximum sustainability. Full Tech toilet paper compatible with FullOne is 100% pure cellulose, Ecolabel and FSC certified. The paper pack makes it 100% plastic free.