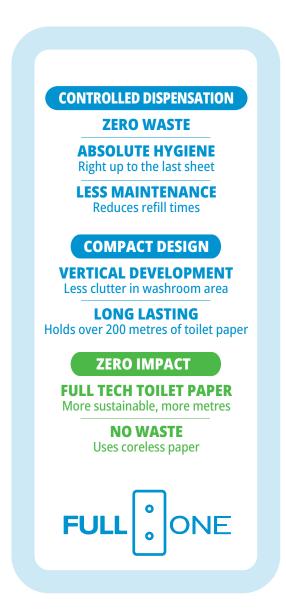

### FUNCTIONAL, UNIQUE, COMPACT

FullOne has been designed, engineered and patented to optimise the space of your environments. Its vertical positioning makes it the ideal dispenser for any washroom area, even those with limited space, thereby ensuring the smallest possible footprint.

#### CAPTIVE SYSTEM: A WINNING COMBINATION

FullOne and Full Tech: a winning and environmentally sustainable combination. More than 200 m of paper contained in the two Full Tech mini-rolls makes it possible to optimise storage costs and reduce refilling times, without sacrificing quantity and product quality. It is also core-free and produces no waste.

#### Full tech, the coreless paper

- › Zero waste
- › Eco pack
- › Zero waste, longer life
- › Longer refill interval
- Greater capacity for storage in warehouse

| Capacity                       | Case<br>dimensions | Case<br>volume | Cases per<br>pallet |
|--------------------------------|--------------------|----------------|---------------------|
| -                              | cm                 | m³             | n°                  |
| Max. 2 rolls Ø cm 14.9 x 9.2 h | 36x20.5x16.5       | 0.012          | 143                 |