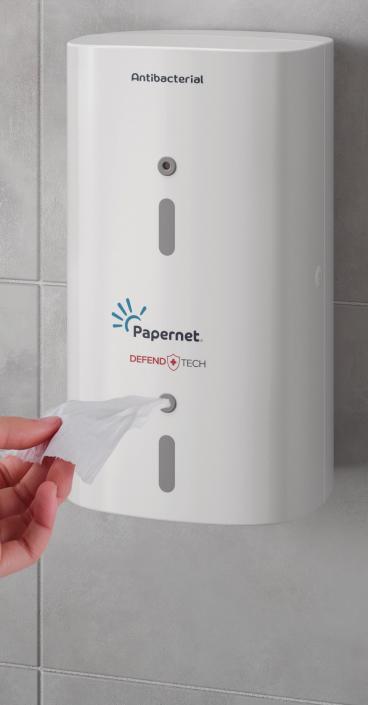

#### ABSOLUTE HYGIENE, COST REDUCTION

The controlled dispensing system is the ideal solution for optimising consumption and promoting the highest level of hygiene.

Sheet-to-sheet dispensing allows each individual tear to be picked up, guaranteeing absolute hygiene and minimising paper waste.

#### Papernet's first **controlled toilet paper dispenser.**