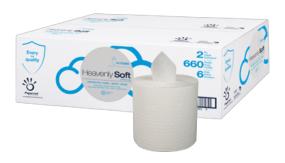

## Center Pull Towel Heavenly Soft Special

Certifications and technology

Heavenly Soft Special products provide strength and softness to create a pleasant restroom experience. Heavenly Soft Special Center Pull hand towels are ideal for businesses that want to offer comfort with high-quality paper products in their restrooms, such as hotels, office buildings or restaurants.

| Technical data           |             |
|--------------------------|-------------|
| Material:                | Virgin Pulp |
| Color:                   | White       |
| Embossing:               | Micro       |
| Plies:                   | 2           |
| Tear numbers:            | 660         |
| Sheet height (inch):     | 7.60        |
| Sheet length (inch):     | 10.00       |
| Roll length (feet):      | 550         |
| Roll diameter (inch):    | 7.99        |
| Core diameter (inch):    | 2.91        |
| Dispenser length (inch): |             |
| Dispenser width (inch):  |             |
| Dispenser height (inch): |             |
| Grammage (lbs):          |             |
| Capacity:                |             |
| Dosage:                  |             |
| Food contact:            |             |
|                          |             |